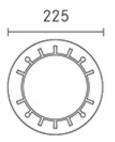

### Installation and maintenance

Installation: ground recessed

Inclination: optics adjustable up to 360°; inclination ± 15°

Fastening: Recessed housing to be set into wall

Ø power cable: 9 ÷ 13 mm

Cable gland: 2 x PG13,5