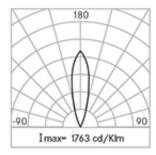

Labels and Certifications: CE

| H (m) | Ø (m) | Em(lux) |
|-------|-------|---------|
| 5     | 2.23  | 287     |
| 4     | 1.78  | 448     |
| 3     | 1.34  | 796     |
| 2     | 0.89  | 1792    |
| 1     | 0.45  | 7167    |

## **Optical System**

Source: MT G12

Type of optics: 32°