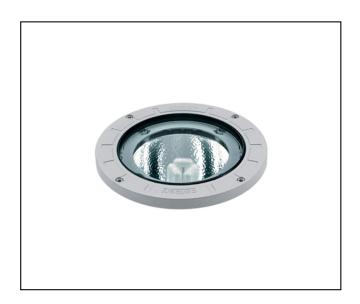

Product Sheet Sol Drive Over Recessed 06SO306AA4
Type of optics: 32° Colour: grey RAL9006

Project Num.

Date

| General features                         |
|------------------------------------------|
| Description: Drive over recessed product |
| Insulation class: class I                |
| Nominal voltage: 230 V 50 Hz             |
| Protection level IP: IP67                |
| Weight: 5.00 kg                          |

# Colors

grey RAL9006

Cod. 06SO306AA4