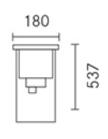

### Installation and maintenance

Installation: ground recessed

Inclination: optics adjustable up to 360°; inclination ± 15°

Fastening: Recessed housing to be set into wall

Ø power cable: 9 ÷ 13 mm

Cable gland: 2 x PG13,5

### 600002006

Well L=536 mm.\_35W-70W MT