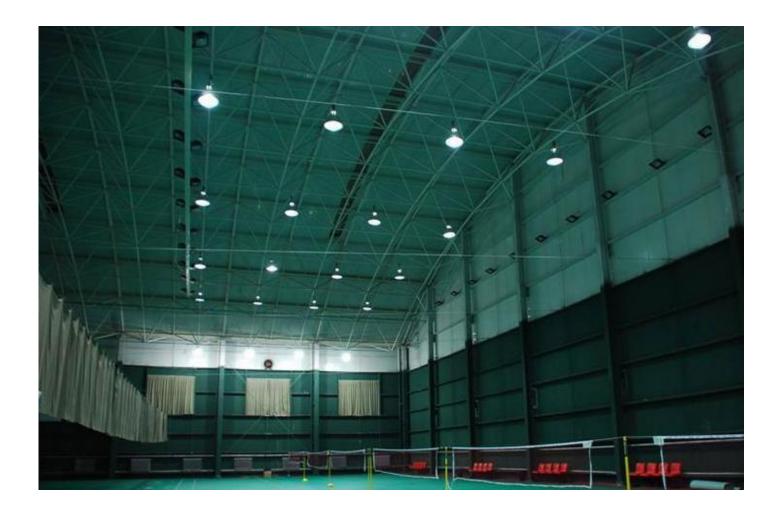

## LED high bay light 200W

| SPECIFICATION               |                       |
|-----------------------------|-----------------------|
| Input Voltage [V]           | 100-265V AC           |
| Output Voltage [V]          | 32-42VDC              |
| Output Current[mA] at 230V  | 1500*4mA 50/60HZ      |
| Operating frequency [KHz]   | >40                   |
| Lamp Wattage [W]            | 50W*4 (+10%/-15%)     |
| Operating Wattage [W]       | 195W                  |
| LED BRAND                   | Epistar               |
| Lumen output [Im]           | 16000                 |
| MAX Luminous Intensity (CD) | 1800 lux at 3m Height |
| Power Factor                | 0.85                  |
| Size (mm)                   | D500*H420mm           |
| Material                    | ALUMINUM HOUSING      |
| Operating temp range (°C)   | -10 to +50 °C         |
| Humidity                    | 10%-50%               |
| Warranty                    | 2 Years               |
| Equal light                 | 200W MH               |
| WEIGHT(KGS)                 | 6.1                   |
| PCS/CARTON                  | 1                     |