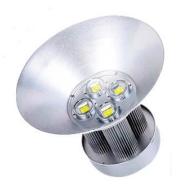

## LED high bay light 200W

| SPECIFICATION               |                       |
|-----------------------------|-----------------------|
| Input Voltage [V]           | 100-265V AC           |
| Output Voltage [V]          | 32-42VDC              |
| Output Current[mA] at 230V  | 1500*4mA 50/60HZ      |
| Operating frequency [KHz]   | >40                   |
| Lamp Wattage [W]            | 50W*4 (+10%/-15%)     |
| Operating Wattage [W]       | 195W                  |
| LED BRAND                   | Epistar               |
| Lumen output [Im]           | 16000                 |
| MAX Luminous Intensity (CD) | 1800 lux at 3m Height |
| Power Factor                | 0.85                  |
| Size (mm)                   | D500*H420mm           |
| Material                    | ALUMINUM HOUSING      |
| Operating temp range (°C)   | -10 to +50 °C         |
| Humidity                    | 10%-50%               |
| Warranty                    | 2 Years               |
| Equal light                 | 200W MH               |
| WEIGHT(KGS)                 | 6.1                   |
| PCS/CARTON                  | 1                     |