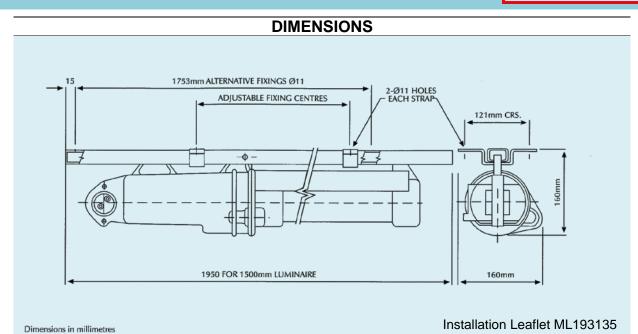

# **VICTOR PRODUCTS LIMITED**

| TYPICAL ORDERING REFERENCES |                                        |
|-----------------------------|----------------------------------------|
| ORDERING REFERENCE          | DESCRIPTION                            |
| ML041A                      | 41LA 5ft LED Luminaire 90 – 250V – 18W |
|                             |                                        |
|                             |                                        |
| SPARES                      |                                        |
| ORDERING REFERENCE          | DESCRIPTION                            |
| ML193133                    | 5ft LED Tube – 18W                     |
|                             |                                        |