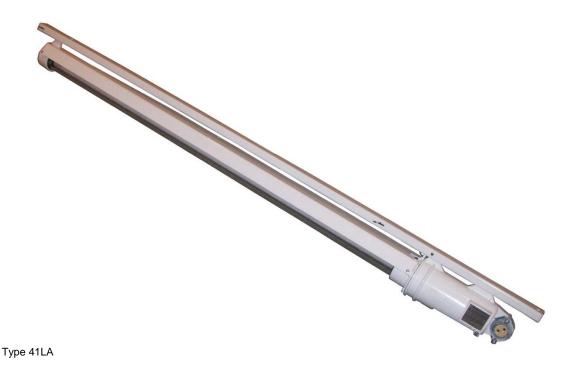

#### **SPECIFICATION**

- ▼ LED Lamp 18W
- ▼ Wide Voltage Range 90 250V
- ▼ Two pin electrical interface to spec. 691/1984
- ▼ Approximate Weights 17 Kg

#### **FEATURES & BENEFITS**

- ▼ Supplied with Long Life LED Lamp
- ▼ LED Lamp offers greater than 50,000 hours continuous lamp life
- Quick re-lamp. Lampglass secured with single bolt and if necessary can be removed completely by withdrawing two split pins.
- Simple installation using Victor range of LP plugs designed to NCB Spec. 691/1984
- Protected against dust and water ingress.
- Guard option available.
- Casting made from zinc alloy to reduce weight and avoid rusting.
- ▼ No control gear required