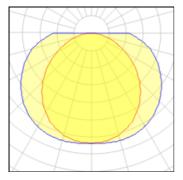

#### Light output 1

### 2 x Fluorescent lamp tubular T5

| Nominal lamp power | 60 W    | LOR         | 46%     |
|--------------------|---------|-------------|---------|
| Lamp flux          | 4050 lm | Total flux  | 3754 lm |
| Luminous efficacy  | 29 lm/W | Total power | 130 W   |
| CCT                | 2899 K  |             |         |
| CRI                | 62      |             |         |
|                    |         |             |         |