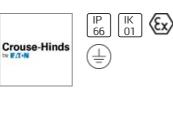

# Product data sheet

# SPP42870 SPP

EATON'S CROUSE HINDS





HaxMax Intrepid/nm Class 1 Div 2 Class 1 Zone 2 Class II Div 2 Class III

#### Light output 1



### 2 x Fluorescent lamp tubular T5

| Nominal lamp power | 60 W    | LOR         | 46%     |
|--------------------|---------|-------------|---------|
| Lamp flux          | 4050 lm | Total flux  | 3754 lm |
| Luminous efficacy  | 29 lm/W | Total power | 130 W   |
| CCT                | 2899 K  |             |         |
| CRI                | 62      |             |         |
|                    |         |             |         |

#### Mounting mode

Ceiling mounted, Pendant

# Shape and measurements

Length: 177 mm Width: 1320 mm Height: 52 mm

#### Adjustability

Fixed

# Electric

System power: 130 W Appliance Class: I

#### Protection

IP: 66 IK: 01 Explosion zone suitability: 2