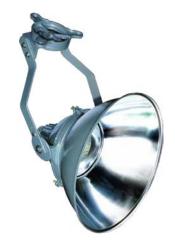

## Features

TLFL1000F is available in general purpose and heavy-duty design. They provide controlled illumination using metal halide of high pressure sodium lams and are particularly suited for all sports lighting needs.

- Die-cast aluminum alloy body.
- Galvanized and painted steel fixing brackets.
- Heat and crash proof tempered glass.

| Specifications |                                                |
|----------------|------------------------------------------------|
| Body           | High pressure die-cast aluminum with polyester |
|                | powder coating                                 |
| Reflector      | High purity anodized and polished aluminum     |
|                | reflector                                      |
| Closure        | Tempered front glass, thermal shock resistant  |
| Bracket        | Galvanized and painted steel mounting bracket  |
| Weight         | 11 Kg                                          |
| Lamp Holder    | E40                                            |
| Voltage        | 220V 50Hz                                      |
| Wattage        | 1000W – 1500W                                  |
| Illuminant     | MH/HPS                                         |
| IP Rating      | IP65                                           |