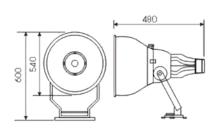

Dimensions



## Applications

- Outdoor sports facilities
- Architecture structures

## Features

TLFL1000F is available in general purpose and heavy-duty design. They provide controlled illumination using metal halide of high pressure sodium lams and are particularly suited for all sports lighting needs.

- Die-cast aluminum alloy body.
- Galvanized and painted steel fixing brackets.
- Heat and crash proof tempered glass.

| Specifications |                                                |
|----------------|------------------------------------------------|
| Body           | High pressure die-cast aluminum with polyester |
|                | powder coating                                 |
| Reflector      | High purity anodized and polished aluminum     |
|                | reflector